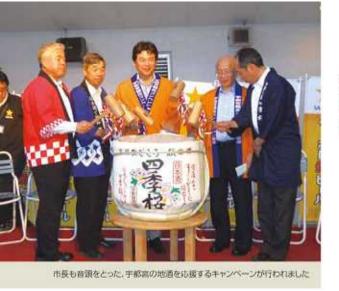

ようと、 北村 に痛手だったと思います。それを何とかし 3月・4月の飲食業の自粛ムードは、 くださったことには、 栃木県は観光県でもありますから、 市長さんはじめ多くの方が動いて 本当に感謝していま 本当

Ł

援キャンペーン」をスタートできたことは、話をいただき、6月から「宇都宮地酒応 のではないか、支援しなくては」というお 大変感謝しています(12月末まで実施)。 す。特に、「宇都宮の蔵元も被害が大きい